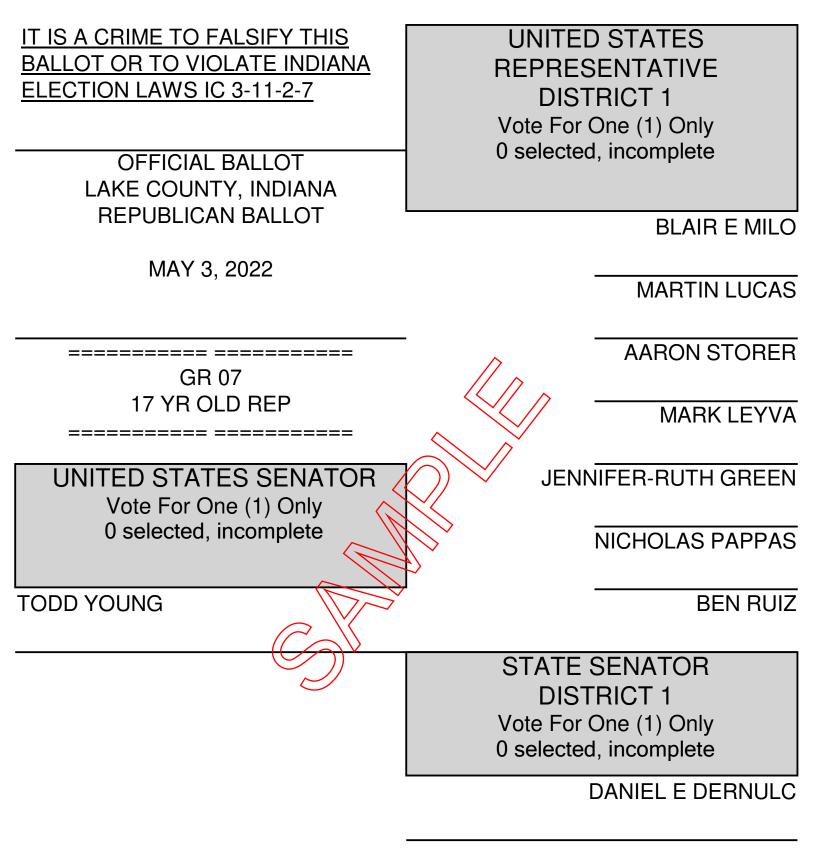

| NORTH TOWNSHIP BOARD<br>MEMBER<br>Vote For Three (3) Only<br>0 selected, incomplete<br>JAMES LIETZ | STATE CONVENTION<br>DELEGATE<br>DISTRICT 5<br>Vote For Seven (7) Only<br>0 selected, incomplete |
|----------------------------------------------------------------------------------------------------|-------------------------------------------------------------------------------------------------|
|                                                                                                    | BILL ASHCRAFT                                                                                   |
|                                                                                                    | DAVID AYDELOTTE